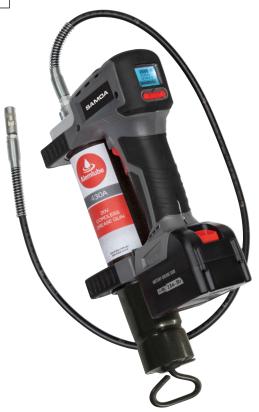

## The new 430A 20V Lithium-ion cordless grease gun from Alemlube is an extremely innovative grease gun with built in intelligence and 2 x powerful 2.0Ah batteries.

Designed and engineered by Samoa in Spain, the 430A 20V Lithium-ion cordless grease gun is capable of developing a maximum operating pressure of 10,000psi (700bar) limited to 7,250psi (500bar) with a safety valve, facilitating fast, efficient greasing and offers high flow rates of up to 160g/min or low flow rate of up to 100g/min.

A must for any busy maintenance facility, the 430A can dispense up to 24 x 400g cartridges per charge or up to 40 x 400g cartridges on the optional 4.0Ah battery. Two Lithium-ion 2.0Ah batteries are supplied as standard with fast recharging possible in as little as 70 minutes, so you'll never be without greasing power to complete your ongoing work.

Lightweight and ergonomic at just 3kg with the 2.0Ah battery, the 430A 20V Lithium-ion cordless grease gun is supplied complete with a 1,100mm long grease hose with steel spring protection, a heavy duty coupler and has the versatility of three way loading, 400g cartridge, bulk grease or filler pump. Protected in a durable plastic moulded carry case, the 430A 20V Lithium cordless grease gun provides you with an intelligent and trouble-free high pressure, high volume greasing solution.