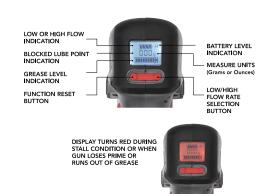

An LCD shows real time dual flow rates with high or low flow operation mode, grease delivered, grease barrel level, function reset button, battery charge level and a low / high flow rate selection all with the press of a button to assist the user in always being prepared to have a fully operational grease gun at hand to be active on the job.

Another feature of the 430A is the LCD turns red during a stall condition when the gun loses prime or runs out of grease.